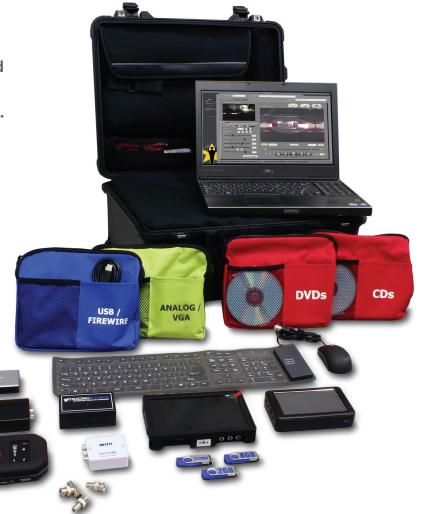

# EASY DEPLOYMENT

Rugged case includes all you need to recover and analyze video evidence.

# **Specifications**

Components

| 1                             |                                                                                                                                                                |
|-------------------------------|----------------------------------------------------------------------------------------------------------------------------------------------------------------|
| Computer Case                 | Laptop                                                                                                                                                         |
| Processor                     | Intel                                                                                                                                                          |
| Operating System              | Windows 10 Professional<br>64-bit                                                                                                                              |
| RAM                           | 32 GB                                                                                                                                                          |
| Optical Drive                 | DVD+/-RW drive                                                                                                                                                 |
| Audio Capture                 | Integrated high-definition                                                                                                                                     |
| Video Capture                 | Composite and s-video capture via USB2.0, uncompressed                                                                                                         |
| Networking                    | Integrated 10/100/1000<br>GB Ethernet                                                                                                                          |
| Included Software             | FreezeFrame UHD                                                                                                                                                |
| File Formats for Importing    | 3G2, 3GP, ASF, AVI, DIF,<br>DV, INF, M1V, MOV, MP4,<br>MPEG, MPG, MPV2, PS,<br>QT, SDV, VOB, WM, WMV                                                           |
| Export from Video<br>Evidence | Image: JPG, BMP<br>Video: AVI, WMV                                                                                                                             |
| Field Kit<br>Components       | CD-Rs, DVD-Rs, CD-RWs,<br>DVD-RWs, USB flash<br>drives, 1TB External USB<br>drive, USB adapter kit, USB<br>hub, compact flash, SD<br>media, flash media reader |
| Display Capture               | Portable NTSC video                                                                                                                                            |

recorder, scan converter,

portable HDMI video recorder, and connectors including VGA, DVI,

s-video, and BNC